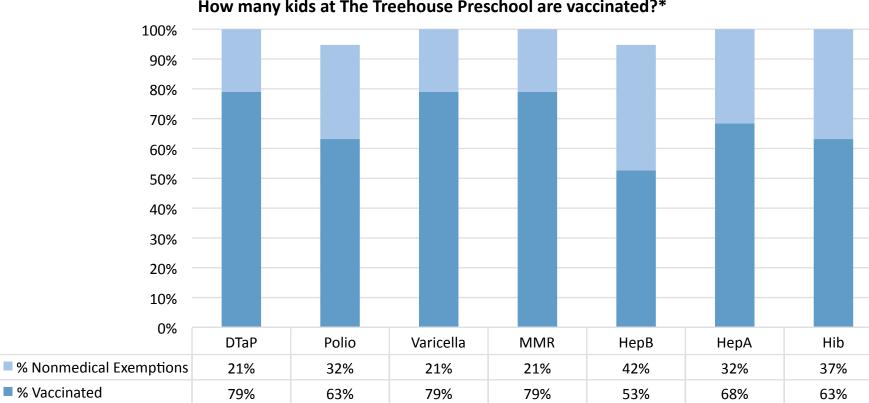

How many kids at The Treehouse Preschool are vaccinated?\*

Number of children at the school\*\*: 10

Percent of children with no immunization or exemption record:0%

Percent of children with a medical exemption for one or more vaccine(s):0%

\* Not all immunizations are required for all grades. These numbers may not total 100% if some children have medical exemptions, or are incomplete or in process with immunizations but do not need an exemption because they are on schedule.

\*\*There is/are also 0 child(ren) enrolled for whom immunizations are not required to be reported because their records are tracked by another site or they attend fewer than 5 days per year.

\*\*There is/are also child(ren) 18 months of age or younger who are not required to be finished with their pre-school vaccines because of their age.